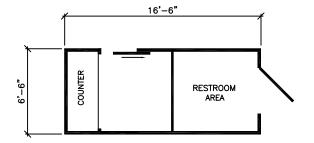

## Standard Handicap Accessible Configurations - with restroom

Guard Booth with Restroom Interior Restroom Entry Door

Guard Booth with Restroom Exterior Restroom Entry Door

The sizes shown above are based on the 2009 ICC A117.1 Standards.