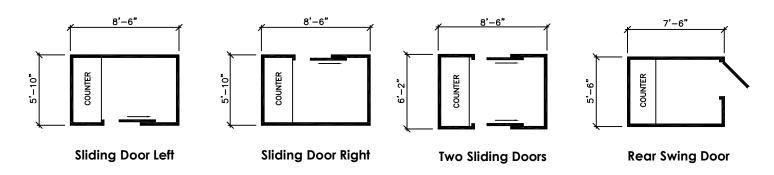

## Mardan Fabrication, Inc.

Tel: (800) 882-5820

www.mardanfab.com

## VISTA SERIES HANDICAP ACCESSIBLE BOOTHS

## **Standard Handicap Accessible Configurations**



## Standard Handicap Accessible Configurations - with restroom



Guard Booth with Restroom Interior Restroom Entry Door



Guard Booth with Restroom Exterior Restroom Entry Door

The sizes shown above are based on the 2009 ICC A117.1 Standards.

Handicap design requirements can and will vary based on adopted standards.

Please consult with a Mardan Sales Representative to discuss your locations design requirements.

Example of requirements that can effect the buildings design: