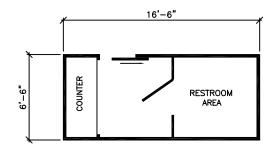

## Standard Handicap Accessible Configurations - with restroom

Guard Booth with Restroom Interior Restroom Entry Door

Guard Booth with Restroom Exterior Restroom Entry Door

The sizes shown above are based on the 2009 ICC A117.1 Standards.